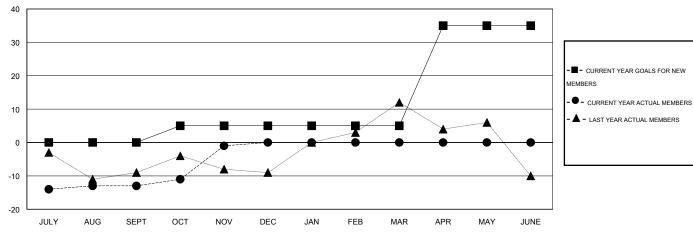

#### GOALS AND ACTUAL MEMBERS CUMULATIVE

| DROPPED CLUBS: 0  DROPPED MEMBERS |    | 20 CLUBS OF 43 ADDED 1 OR MORE NEW MEMBERS |                       | <u>ON</u><br>846 (64.43%)<br>467 (35.57%) |
|-----------------------------------|----|--------------------------------------------|-----------------------|-------------------------------------------|
| DECEASED                          | 12 | CLICK HERE FOR HEALTH                      | FAMILY UNIT MEMBERS   | 148                                       |
| CLUB CANCELLED OTHER              | 28 | ASSESSMENT DATA                            | HEAD OF HOUSEHOLD     | 73                                        |
| TOTAL                             | 40 |                                            | NON-HEAD OF HOUSEHOLD | 75                                        |